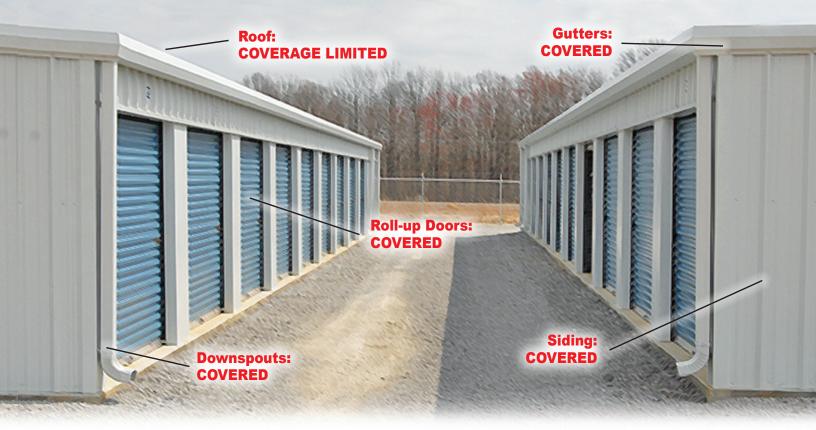

## Endorsement details:

- The basic intent of the endorsement is to limit coverage for cosmetic hail damage to a metal roof but not limit coverage for hail damage to metal roofing when the damage results in the failure of the metal roof covering to perform its intended function of keeping out the elements.
- This endorsement does not limit coverage as it pertains to hail damage to roll-up doors, siding, downspouts or gutters.
- Actual wording can be reviewed in the Cosmetic Loss Limitation Endorsement form.