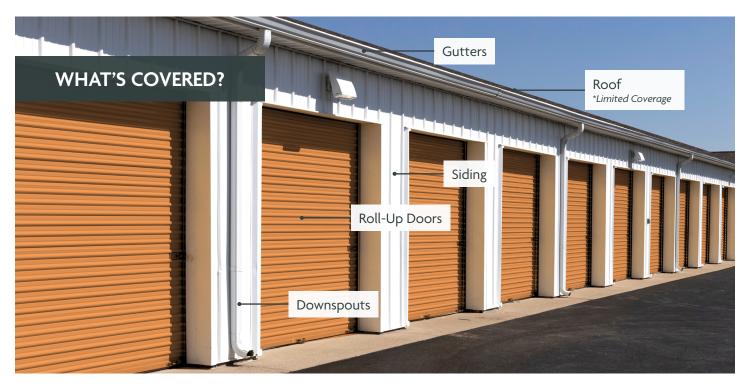

## **ENDORSEMENT DETAILS:**

- The basic intent of the endorsement is to limit coverage for cosmetic hail damage to a metal roof but not limit coverage for hail damage to metal roofing when the damage results in the failure of the metal roof covering to perform its intended function of keeping out the elements.
- This endorsement does not limit coverage as it pertains to hail damage to roll-up doors, siding, down spouts or gutters.
- Actual wording can be reviewed in the Cosmetic Loss Limitation Endorsement form.